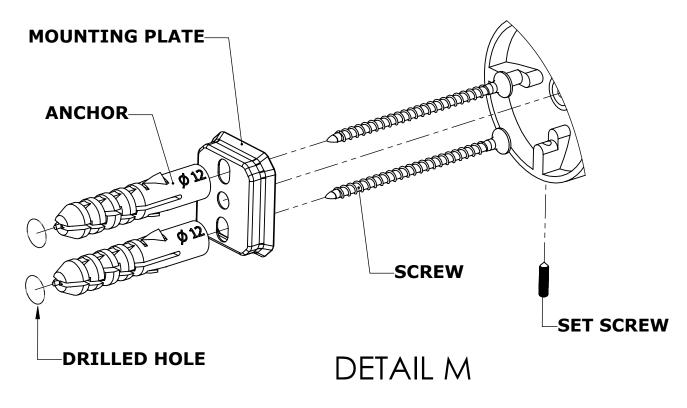

#### Step 1: Drill holes in Wall for screw anchors and attach Mounting Plate to Wall

Determine your desired location for installation and make a mark for the location of the mounting plate. Remove mounting plate from backplate by loosening set screw in backplate as pictured below. Place center hole of mounting plate over mark made above. Make 2 marks where mounting screws will be placed as shown below. Drill hole at each of the marks. (You may substitute other style mounting anchors or screws if desired). Place anchors into the holes made. Place mounting plate over holes and secure to mounting surface using screws as shown below.