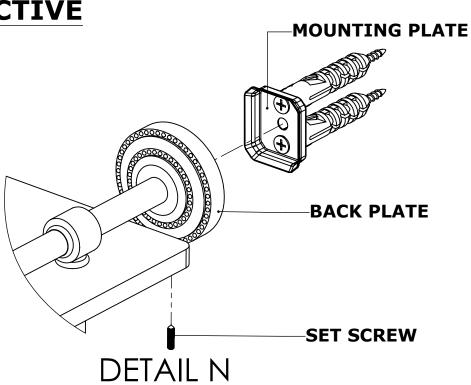

### **Step 2:** Attach Bracket to Mounting Plate.

Place bracket on mounting plate and secure by tightening set screw as shown below.