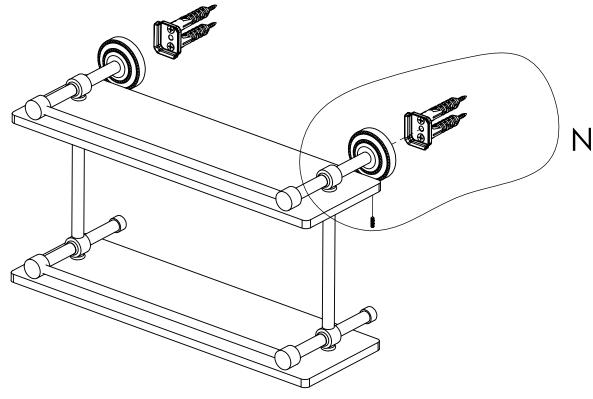

### **Step 2:** Attach Bracket to Mounting Plate.

Place bracket on mounting plate and secure by tightening set screw as shown below.