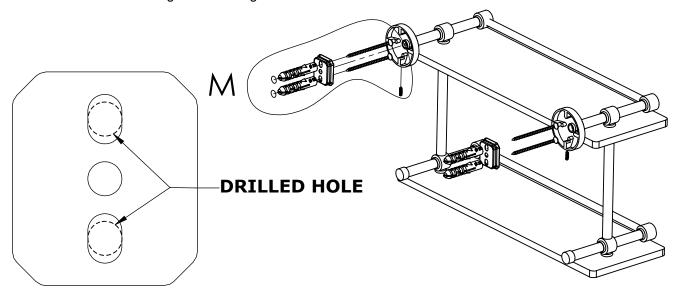

#### Step 1: Drill holes in Wall for screw anchors and attach Mounting Plate to Wall

Determine your desired location for installation and make a mark for the location of the mounting plate. Remove mounting plate from backplate by loosening set screw in backplate as pictured below. Place center hole of mounting plate over mark made above. Make 2 marks where mounting screws will be placed as shown below. Drill hole at each of the marks. (You may substitute other style mounting anchors or screws if desired). Place anchors into the holes made. Place mounting plate over holes and secure to mounting surface using screws as shown below.